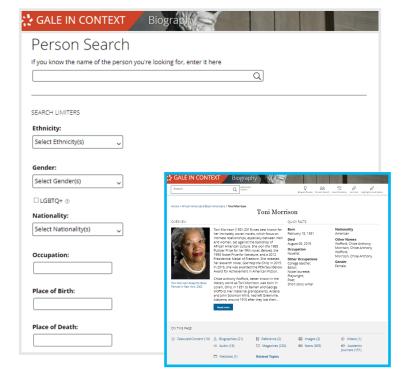

## GALE IN CONTEXT: BIOGRAPHY DISCOVER NEW INDIVIDUALS WITH PERSON SEARCH

**Person Search** within *Gale In Context: Biography* helps you find individuals based on specific characteristics like ethnicity, gender, or occupation.

To access **Person Search** select it on the **Homepage**, or use it within **Advanced Search**.

Utilize as many filters as you like, the more you select the more precise your search will be.

As an example, if you are looking for female authors, you can select "Female" under the **Gender** filter and enter the occupation "Author" in the **Occupation** field.

If you can't find the person you're looking for, try adding or removing filters (to make searches more precise or broad).