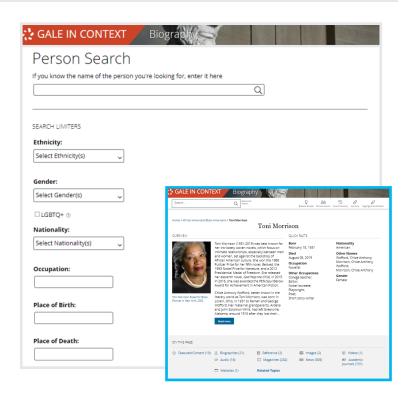

## GALE IN CONTEXT: BIOGRAPHY DISCOVER NEW INDIVIDUALS WITH PERSON SEARCH

**Person Search** within *Gale In Context: Biography* helps you find individuals based on specific characteristics like ethnicity, gender, or occupation.

To access **Person Search** select it on the **Homepage**, or use it within **Advanced Search**.

Utilize as many filters as you like, the more you select the more precise your search will be.

As an example, if you are looking for female authors, you can select "Female" under the **Gender** filter and enter the occupation "Author" in the **Occupation** field.

If you can't find the person you're looking for, try adding or removing filters (to make searches more precise or broad).